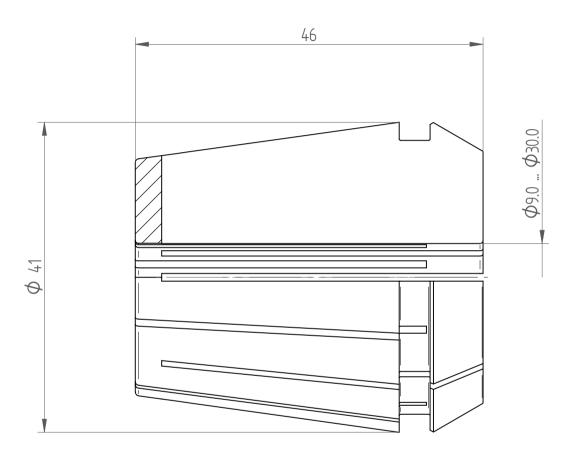

REGO-FIX AG Obermattweg 60 4456 Tenniken / Switzerland

Phone +41 61 976 14 66 Fax +41 61 976 14 14 www.rego-fix.com This is a non controlled copy. All information given herein are subject to change without notice

The information given herein has been carefully checkd and is believed to be correct. REGO-FIX, however, assumes no responsibility or liability for any errors, inaccuracies or omissions that may apper in this drawing

This document is subject to copyright laws. No part of this document may be reproduced or transmitted in any form or any means, electronic or mechanic, for any purpose, without the express written permission of REGO-FIX

Type: ER40

Part No.: 1140xxxxx Date: 07.10.2013

Scale: 2